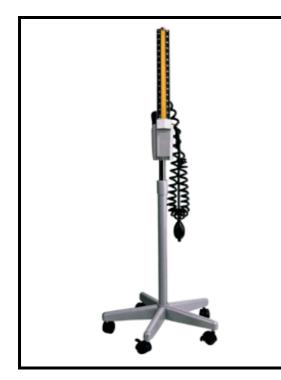

## MOBILE MERCURIAL BLOOD PRESSURE METER ON MOBILE STAND

CODE: BPMMM

## **Specifications:**

- Glass tube (3mm) with graduation scale
- Mercurial gauge calibrated from 0mmHg to 300mmHg
- Red zone on gauge between 80mmHg and 160 mmHg
- Navy blue washable adult size nylon cuff with D-ring
- 2-tube adult size cuff and bladder
- Standard latex bulb and inflation valve with spring
- PVC coil tubing
- Aluminum stand and tube
- 5 wheel base with brake
- Adjustable height (range of 850mm to 1250mm)